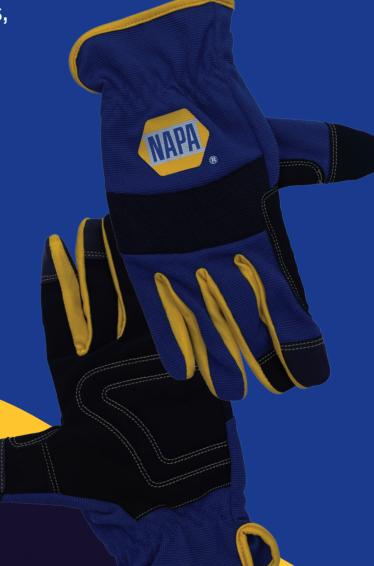

## **WORKPLACE PROTECTION**

NAPA SAFETY GLOVES, THE PROFESSIONAL CHOICE

Safeguard hands from oily, greasy and hazardous garage environments, whilst allowing maximum dexterity for complex precision tasks.

## THE NAPA GLOVES ADVANTAGE

Safety is paramount, especially in the automotive industry.

NAPA's safety glove range is fully tested and certified, offering exceptional protection from cuts, splinters, scalds and burns.

## THE RANGE FEATURES:

- Impact resistant synthetic leather palm padding
- Elasticated wrists for a compact fit
- ✓ Touch screen compatible
- VIKCA, CE, EN ISO 21420:2020 & REACH certified

A RANGE FOR ALL SIZES