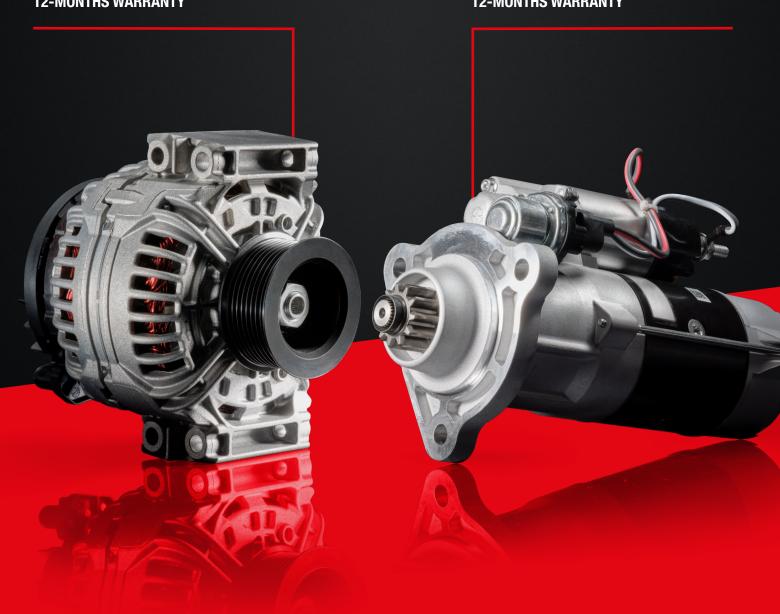

## THE RANGE.

Apec Truck Starter Motors & Alternators cover all major vehicle manufacturers between 7.5 ton and 28 ton with over 100 references.

ALTERNATORS 50 REFERENCES 12-MONTHS WARRANTY STARTER MOTORS 54 REFERENCES 12-MONTHS WARRANTY

## TEST FOR THE BEST.

Apec Truck Starter Motors & Alternators are subjected to rigorous testing, designed to replicate the harshest of driving conditions. Manufactured to meet or exceed OE specification.