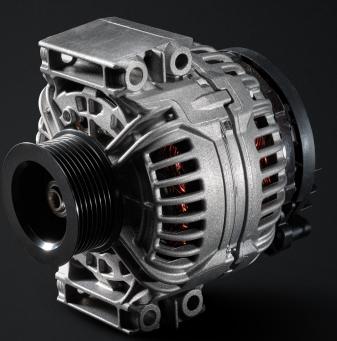

## THE RANGE.

Apec Truck Starter Motors & Alternators cover all major vehicle manufacturers between 7.5 ton and 28 ton with over 100 references.

ALTERNATORS 50 REFERENCES 12-MONTHS WARRANTY STARTER MOTORS 54 REFERENCES 12-MONTHS WARRANTY

## TEST FOR THE BEST.

Apec Truck Starter Motors & Alternators are subjected to rigorous testing, designed to replicate the harshest of driving conditions. Manufactured to meet or exceed OE specification.